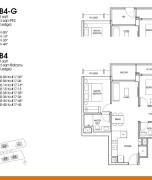

### **RESIDENTIAL - CONDOMINIUM** 721SQFT (67SQM) / CALL FOR PRICE!

+65-84868917

(The Signature Collection) 2 - Bedroom + Study

#### RESIDENTIAL - CONDOMINIUM

8, THIAM SIEW AVENUE, EAST COAST, MARINE PARADE, SINGAPORE 436846 SGLD79231370 LISTING ID:

TENURE: FREEHOLD TITLE: SIZE BUILT-UP: 721SQFT (67SQM) 6.198AC (2.508HA) SITE AREA: NO. OF FLOORS: FLOOR/LEVEL: 1 - GROUND FLOOR BED ROOMS: 2+1BATH ROOMS: MAIDS ROOMS: N/A ■ PARKING SPACES: N/A REGULAR **LAYOUT TYPE:** ■ FACING: N/A VIEWING: OTHER SELLING PRICE: FOR PRICE! ■ COMPLETION YEAR: 2027 **CONDITION: ORIGINAL CONDITION** FURNISHING: PARTIALLY FURNISHED LISTING DATE: OCT 4, 2023