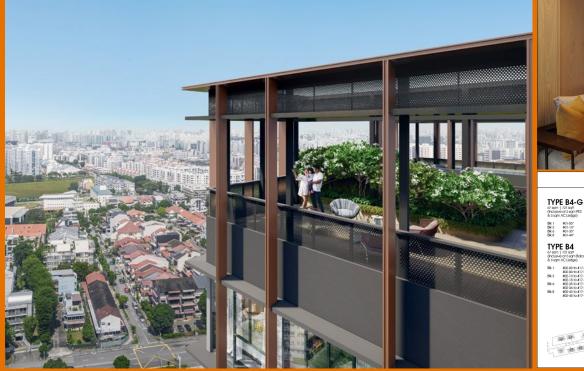

### **RESIDENTIAL - CONDOMINIUM** 721SQFT (67SQM) / CALL FOR PRICE!

+65-84868917

(The Signature Collection) 2 - Bedroom + Study

#### RESIDENTIAL - CONDOMINIUM

8, THIAM SIEW AVENUE, EAST COAST, MARINE PARADE, SINGAPORE 436846 SGLD79231370 LISTING ID:

TENURE: FREEHOLD TITLE: SIZE BUILT-UP: 721SQFT (67SQM) 6.198AC (2.508HA) SITE AREA: NO. OF FLOORS: FLOOR/LEVEL: 1 - GROUND FLOOR BED ROOMS: 2+1BATH ROOMS: MAIDS ROOMS: N/A ■ PARKING SPACES: N/A REGULAR **LAYOUT TYPE:** ■ FACING: N/A VIEWING: OTHER SELLING PRICE: FOR PRICE! ■ COMPLETION YEAR: 2027 **CONDITION: ORIGINAL CONDITION** FURNISHING: PARTIALLY FURNISHED LISTING DATE: OCT 4, 2023

#### THE CONTINUUM

Condominium for Sale: Partially furnished, 2 bedroom, 2 bathroom. Completion in 2027, this unit is in original condition. Tenure: Freehold Located in Singapore's district D15 near East Coast, Marine Parade in the area East Coast (Central region).